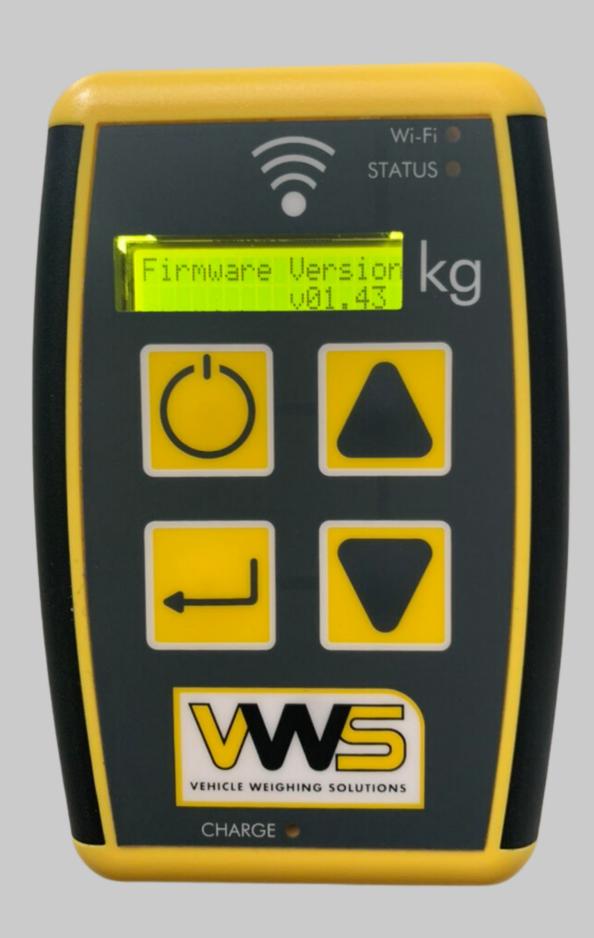

# WiFi Indicator Wireless Handheld User Manual









Searching J/Box S/No: 95009 The device during startup will show "searching for J/Box"

The serial number relates to the WiFi indicator that the handheld is paired with.





Once connected the wireless handheld will show the current Net and Gross Weight.

The menu system will allow you to scroll up or down: Scroll up through the menus

```
Up Arrow from Net Gross

Settings

Calibration

Engineering

Diagnostics

Back to Net / Gross
```

**Down Arrow** from Net Gross **Diagnostics** 

```
Lagnostics

Engineering

Calibration

Settings

Back to Net Gross
```

#### Menu Descriptions

#### WiFi Weighing Indicator

Settings



Press Return to get to Contrast menu



Press Return - current settings will flash up





Up and Down arrow will increase or decrease the value.



Press Return to