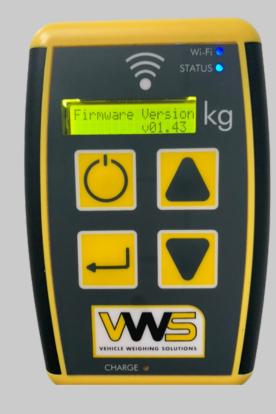

#### Menu Descriptions:

Diagnostics

- Press Return
  Will show battery status
  - Charging when on charge
  - No Input if on battery
- Down arrow will show Body Status Up/Down
- Down arrow Firmware version is displayed
- Down arrow serial number is displayed
- Down arrow J/Box serial number will show
- Down arrow select Back
- Press Return to return to previous menu