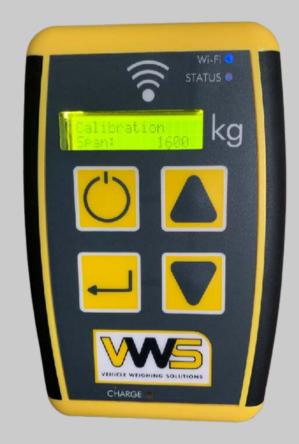

#### Menu Descriptions:

Calibration - Span

Arrow Down from zero menu

Press Return

Span menu will show

Press Return and the number will

flash and become editable

#### WiFi Weighing Indicator

Use the Up and Down keys to change the value

Press Return to scroll through each number

Press Return and the device will ask you to confirm the change

Use the Up and Down keys to select Y/No