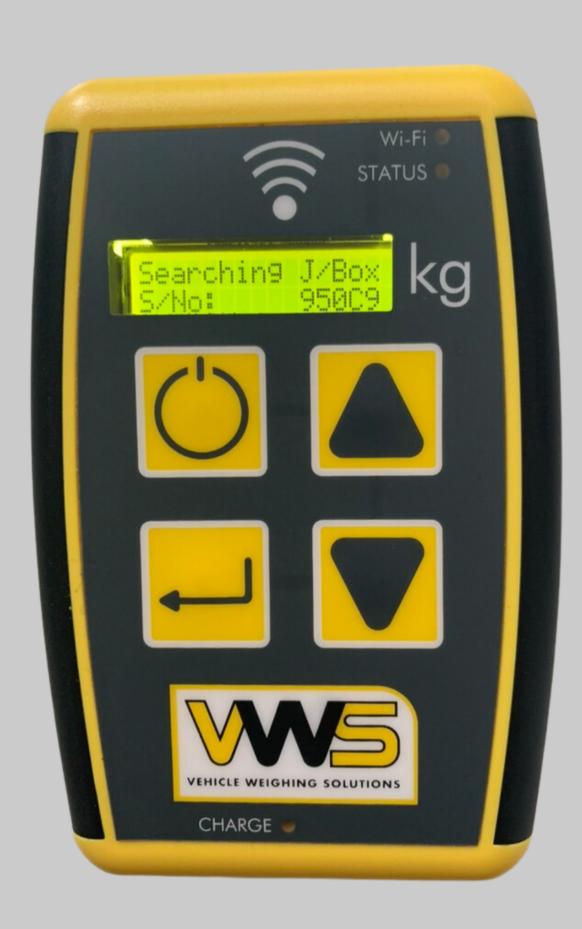

# WiFi Indicator Wireless Handheld User Manual

Searching J/Box S/No: 95009 The device during startup will show "searching for J/Box"

The serial number relates to the WiFi indicator that the handheld is paired with.