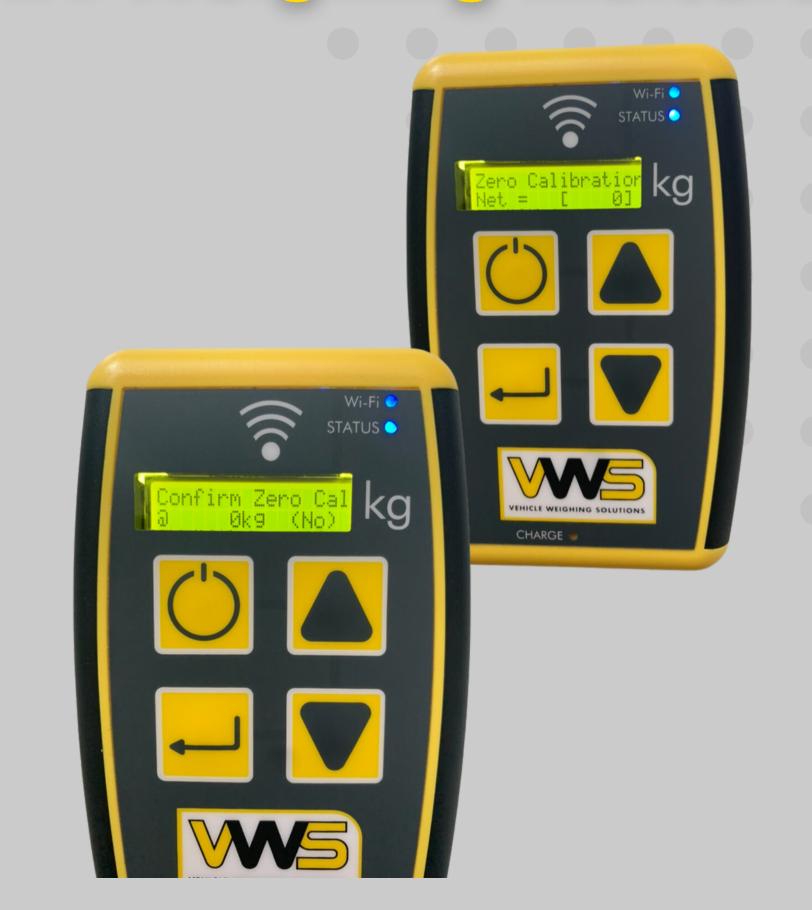

#### Menu Descriptions

Calibration - Zero

Arrow Down from Tare menu

Press Return

Use Up and Down keys to select Y/No

Press Return to return to previous menu

#### Menu Descriptions:

Calibration - Span

Arrow Down from zero menu

Press Return

Span menu will show

Press Return and the number will

flash and become editable