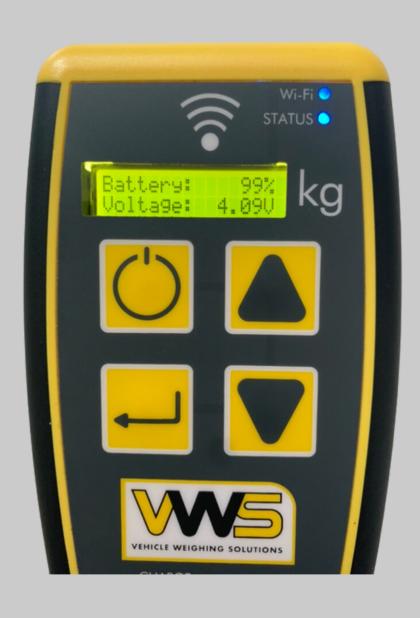

#### **Menu Descriptions**

Engineering

Press Return

Will show current charge level

Down arrow will show Xpico setting (VWS Menu)

Down arrow - select Back

Press Return to return to previous menu

#### Menu Descriptions:

Diagnostics

- Press Return
  Will show battery status
  - Charging when on charge
  - No Input if on battery
- Down arrow will show Body Status Up/Down
- Down arrow Firmware version is displayed
- Down arrow serial number is displayed
- Down arrow J/Box serial number will show
- Down arrow select Back
- Press Return to return to previous menu