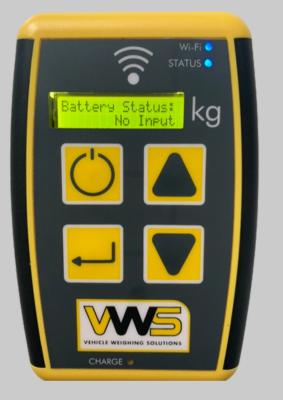

#### Menu Descriptions:

Diagnostics

- Press Return
  Will show battery status
  - Charging when on charge
  - No Input if on battery
- Down arrow will show Body Status Up/Down
- Down arrow Firmware version is displayed
- Down arrow serial number is displayed
- Down arrow J/Box serial number will show
- Down arrow select Back
- Press Return to return to previous menu