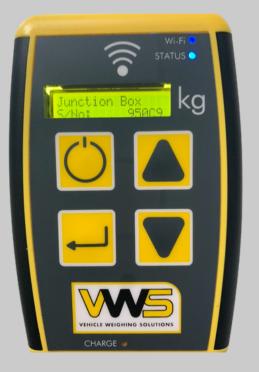

# WiFi Indicator Wireless Handheld User Manual

Searching J/Box S/No: 95009 The device during startup will show "searching for J/Box"

The serial number relates to the WiFi indicator that the handheld is paired with.

#### Menu Descriptions:

Diagnostics

- Press Return
  Will show battery status
  - Charging when on charge
  - No Input if on battery
- Down arrow will show Body Status Up/Down
- Down arrow Firmware version is displayed
- Down arrow serial number is displayed
- Down arrow J/Box serial number will show
- Down arrow select Back
- Press Return to return to previous menu