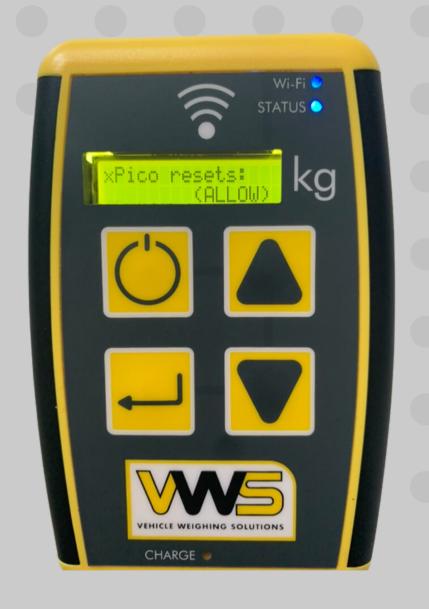

#### **Menu Descriptions**

Engineering

Press Return

Will show current charge level

Down arrow will show Xpico setting (VWS Menu)

Down arrow - select Back

Press Return to return to previous menu