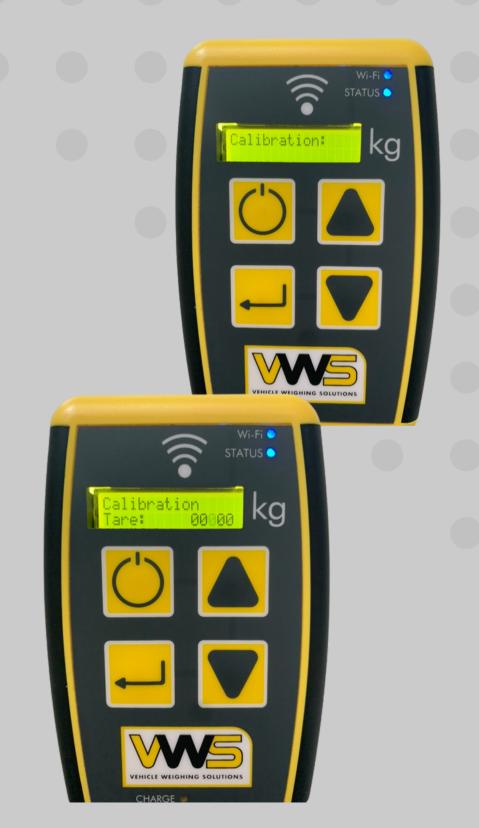

#### WiFi Weighing Indicator

Calibration - Tare

Press Return to scroll through each number

Press Return and the device will ask you to confirm the change

Press Return to confirm selection

Press Return on Back

#### Menu Descriptions

Calibration - Zero

Arrow Down from Tare menu

Press Return

Use Up and Down keys to select Y/No

Press Return to return to previous menu

#### Menu Descriptions:

Calibration - Span

Arrow Down from zero menu

Press Return

Span menu will show

Press Return and the number will

flash and become editable

#### WiFi Weighing Indicator

Use the Up and Down keys to change the value

Press Return to scroll through each number

Press Return and the device will ask you to confirm the change

Use the Up and Down keys to select Y/No

Press return to confirm selection

Press Return on back