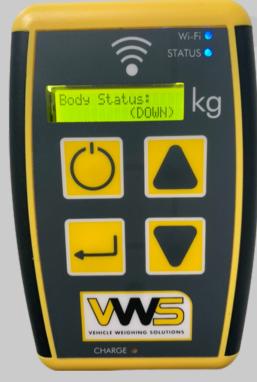

#### Menu Descriptions:

Diagnostics

- Press Return
  Will show battery status
  - Charging when on charge
  - No Input if on battery
- Down arrow will show Body Status Up/Down
- Down arrow Firmware version is displayed
- Down arrow serial number is displayed
- Down arrow J/Box serial number will show
- Down arrow select Back
- Press Return to return to previous menu