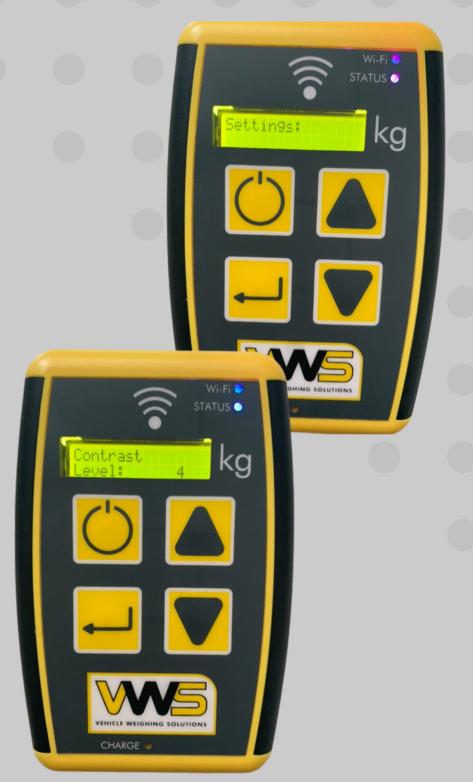

#### WiFi Weighing Indicator

Settings

Press Return to get to Contrast menu

Press Return - current settings will flash up

Up and Down arrow will increase or decrease the value.

Press Return to select value

Down Arrow takes you to the Back option

Press Return to return to the Settings menu