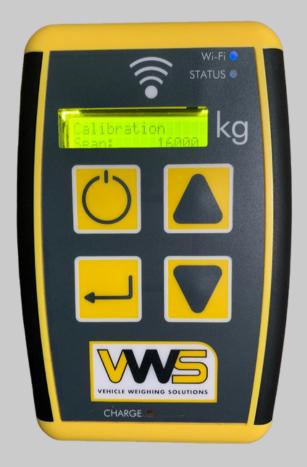

#### Menu Descriptions:

Calibration - Span

Arrow Down from zero menu

Press Return

Span menu will show

Press Return and the number will

flash and become editable

#### WiFi Weighing Indicator

Use the Up and Down keys to change the value

Press Return to scroll through each number

Press Return and the device will ask you to confirm the change

Use the Up and Down keys to select Y/No