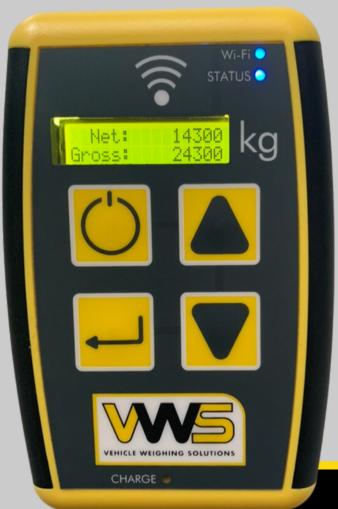

Once connected the wireless handheld will show the current Net and Gross Weight.

The menu system will allow you to scroll up or down: Scroll up through the menus

```
Up Arrow from Net Gross

Settings

Calibration