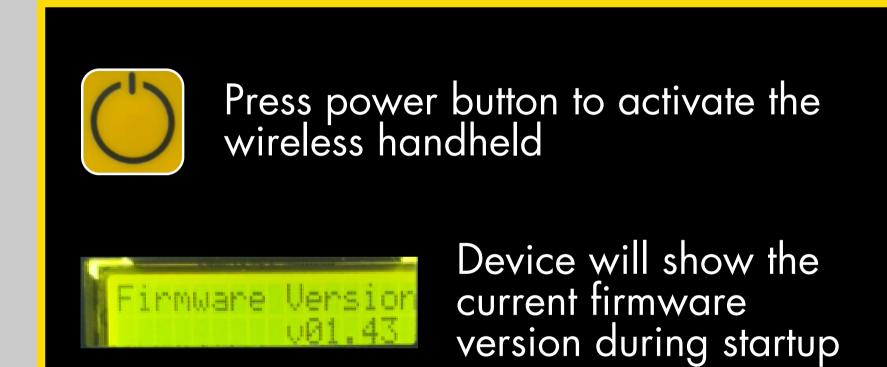

# WiFi Indicator Wireless Handheld User Manual

Searching J/Box S/No: 95009 The device during startup will show "searching for J/Box"

The serial number relates to the WiFi indicator that the handheld is paired with.