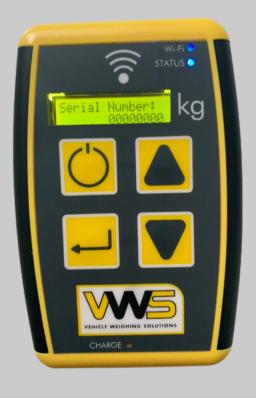

#### Menu Descriptions:

Diagnostics

- Press Return
  Will show battery status
  - Charging when on charge
  - No Input if on battery
- Down arrow will show Body Status Up/Down
- Down arrow Firmware version is displayed
- Down arrow serial number is displayed
- Down arrow J/Box serial number will show
- Down arrow select Back
- Press Return to return to previous menu