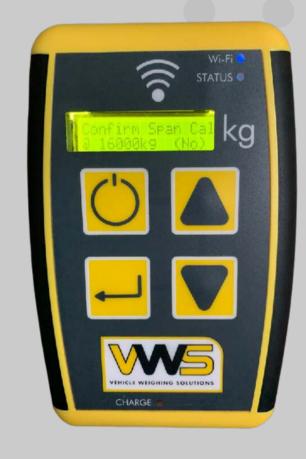

#### Menu Descriptions:

Calibration - Span

Arrow Down from zero menu

Press Return

Span menu will show

Press Return and the number will

flash and become editable

#### WiFi Weighing Indicator

Use the Up and Down keys to change the value

Press Return to scroll through each number

Press Return and the device will ask you to confirm the change

Use the Up and Down keys to select Y/No

Press return to confirm selection

Press Return on back