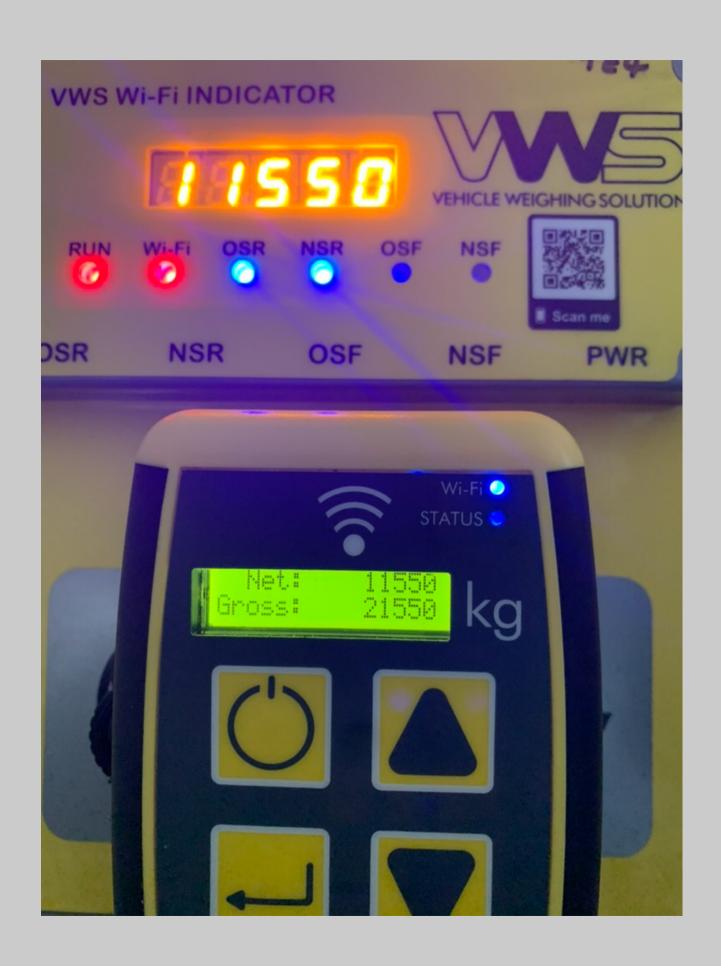

Once connected the wireless handheld will show the current Net and Gross Weight.

The menu system will allow you to scroll up or down: Scroll up through the menus

```
Up Arrow from Net Gross

Settings

Calibration